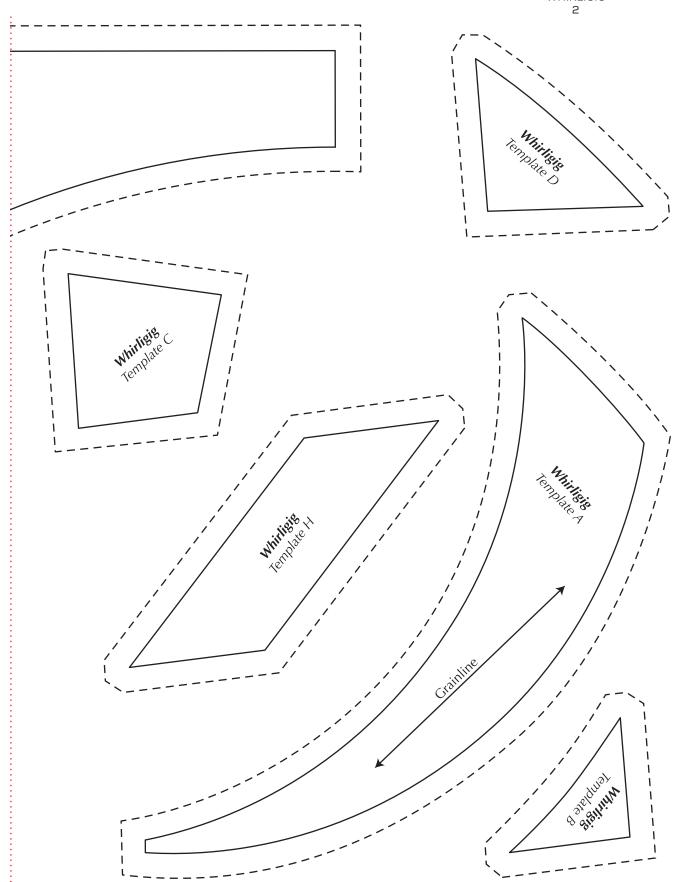

Copyright Universal Magazines QC126 Vol 22 No 2 March/April 2024

WHIRLIGIG

Print your chosen design/templates from the Quilters Companion website. Before printing, check the Print dialog box – it is important that in the field next to the words "Page Scaling" you have selected "None" to ensure your design/templates print out at 100%.