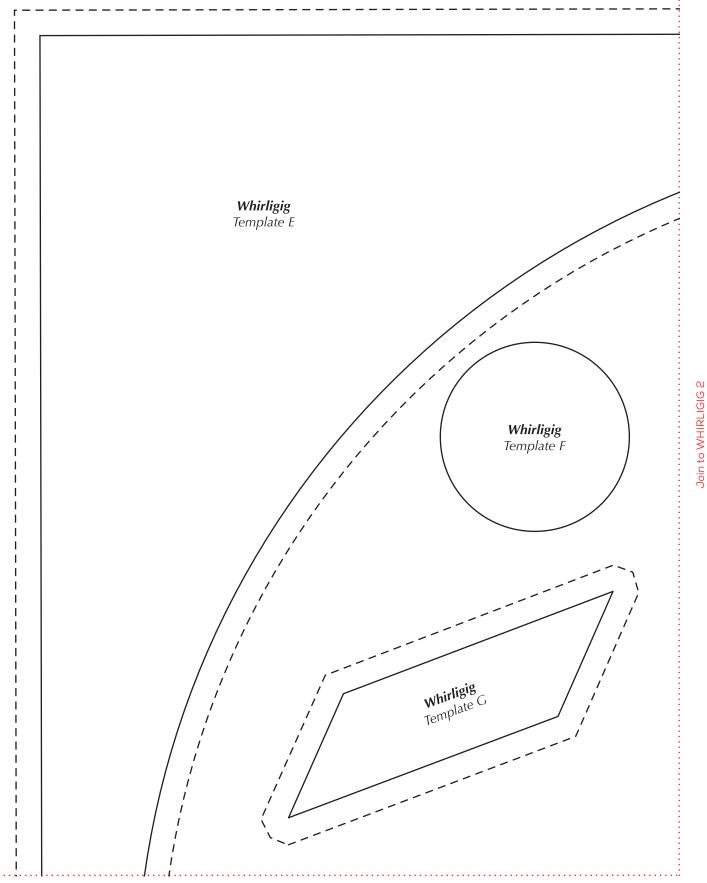

Print your chosen design/templates from the Quilters Companion website. Before printing, check the Print dialog box – it is important that in the field next to the words "Page Scaling" you have selected "None" to ensure your design/templates print out at 100%.

Copyright Universal Magazines QC126 Vol 22 No 2 March/April 2024

WHIRLIGIG

1

Join to WHIRLIGIG 1

Print your chosen design/templates from the Quilters Companion website. Before printing, check the Print dialog box – it is important that in the field next to the words "Page Scaling" you have selected "None" to ensure your design/templates print out at 100%.