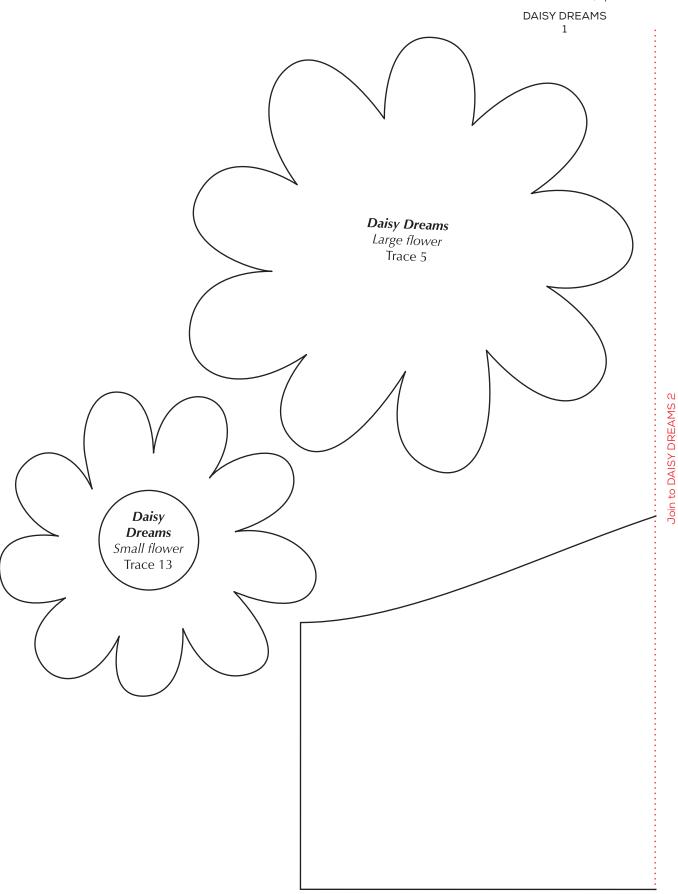

Print your chosen design/templates from the Quilters Companion website. Before printing, check the Print dialog box – it is important that in the field next to the words "Page Scaling" you have selected "None" to ensure your design/templates print out at 100%.

Copyright Universal Magazines QC126 Vol 22 No 2 March/April 2024

Print your chosen design/templates from the Quilters Companion website. Before printing, check the Print dialog box – it is important that in the field next to the words "Page Scaling" you have selected "None" to ensure your design/templates print out at 100%.

Copyright Universal Magazines QC126 Vol 22 No 2 March/April 2024

DAISY DREAMS

Join to DAISY DREAMS 1

**Daisy Dreams**Curve
Trace 5