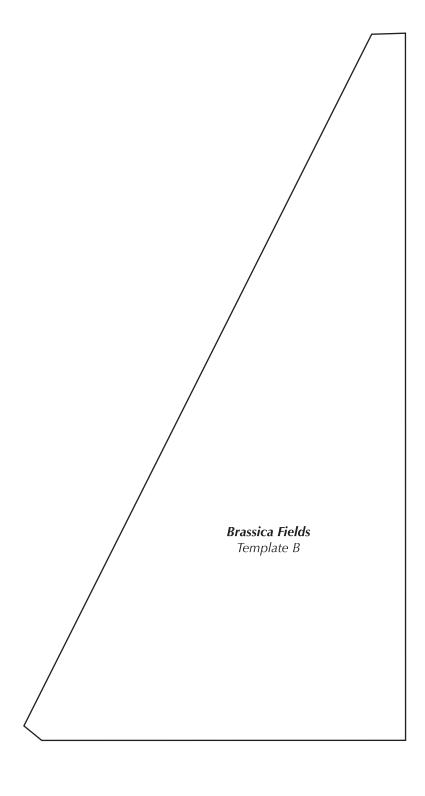

Print your chosen design/templates from the Quilters Companion website. Before printing, check the Print dialog box – it is important that in the field next to the words "Page Scaling" you have selected "None" to ensure your design/templates print out at 100%.

Copyright Universal Magazines QC126 Vol 22 No 2 March/April 2024

BRASSICA FIELDS

Print your chosen design/templates from the Quilters Companion website. Before printing, check the Print dialog box – it is important that in the field next to the words "Page Scaling" you have selected "None" to ensure your design/templates print out at 100%.