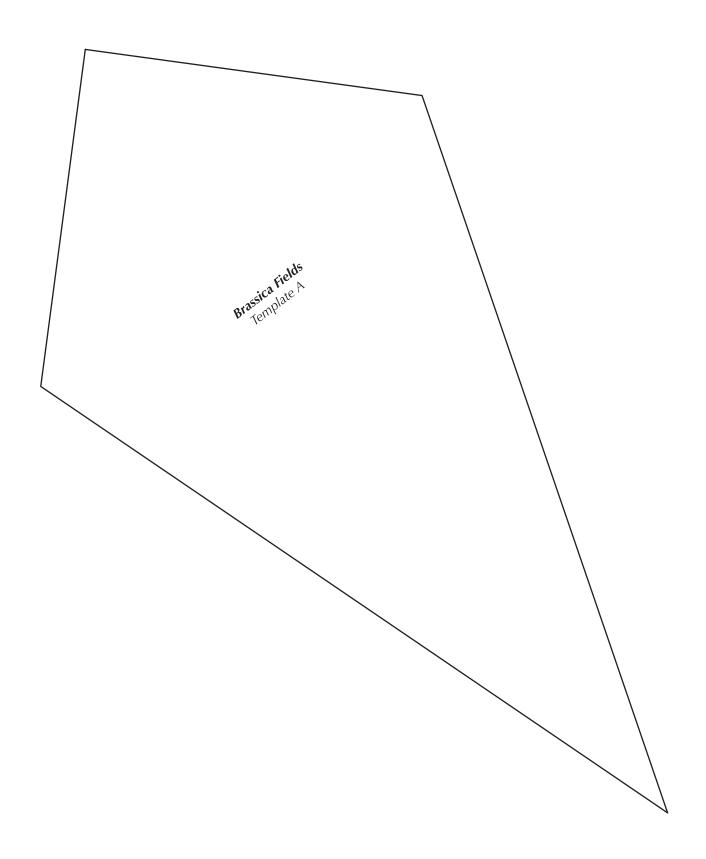

Print your chosen design/templates from the Quilters Companion website. Before printing, check the Print dialog box – it is important that in the field next to the words "Page Scaling" you have selected "None" to ensure your design/templates print out at 100%.

Copyright Universal Magazines QC126 Vol 22 No 2 March/April 2024

BRASSICA FIELDS

Print your chosen design/templates from the Quilters Companion website. Before printing, check the Print dialog box – it is important that in the field next to the words "Page Scaling" you have selected "None" to ensure your design/templates print out at 100%.