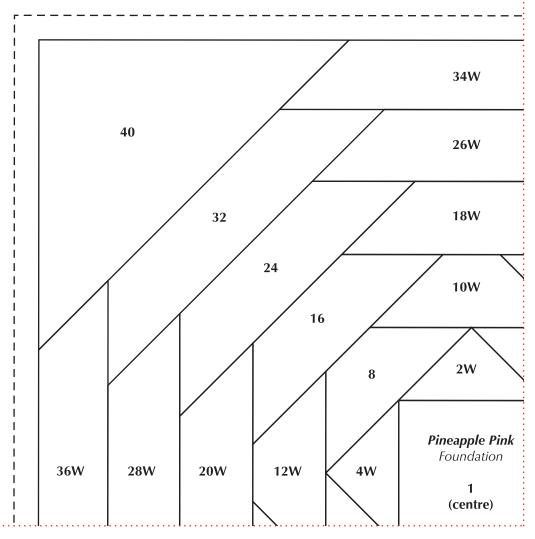

Copyright Universal Magazines QC122 Vol 21 No 4 July/August 2023

PINEAPPLE PINK

Print your chosen design/templates from the Quilters Companion website. Before printing, check the Print dialog box – it is important that in the field next to the words "Page Scaling" you have selected "None" to ensure your design/templates print out at 100%.