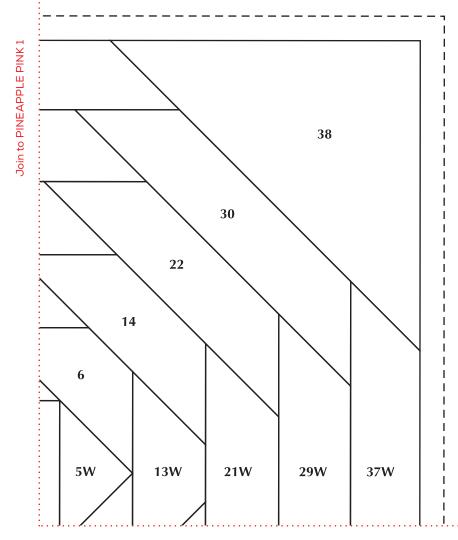

Copyright Universal Magazines QC122 Vol 21 No 4 July/August 2023

> PINEAPPLE PINK 3

Join to PINEAPPLE PINK 3

Print your chosen design/templates from the Quilters Companion website. Before printing, check the Print dialog box – it is important that in the field next to the words "Page Scaling" you have selected "None" to ensure your design/templates print out at 100%.