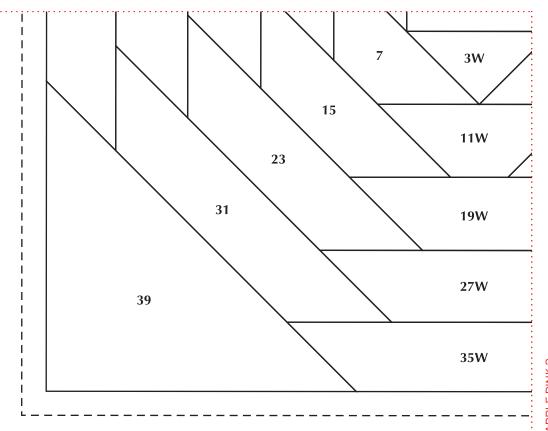

Copyright Universal Magazines QC122 Vol 21 No 4 July/August 2023

> PINEAPPLE PINK 2

Print your chosen design/templates from the Quilters Companion website. Before printing, check the Print dialog box – it is important that in the field next to the words "Page Scaling" you have selected "None" to ensure your design/templates print out at 100%.