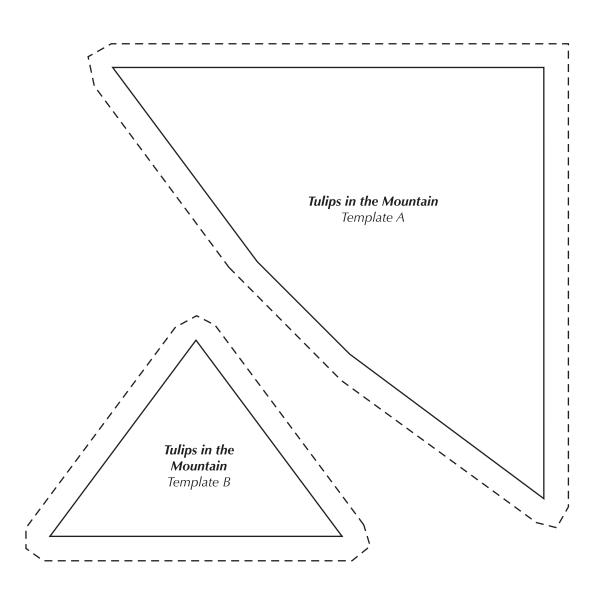

Print your chosen design/templates from the Quilters Companion website. Before printing, check the Print dialog box – it is important that in the field next to the words "Page Scaling" you have selected "None" to ensure your design/templates print out at 100%.

Copyright Universal Magazines QC121 Vol 21 No 2 May/June 2023

TULIPS IN THE MOUNTAIN

Print your chosen design/templates from the Quilters Companion website. Before printing, check the Print dialog box – it is important that in the field next to the words "Page Scaling" you have selected "None" to ensure your design/templates print out at 100%.

Copyright Universal Magazines QC121 Vol 21 No 2 May/June 2023

TULIPS IN THE MOUNTAIN