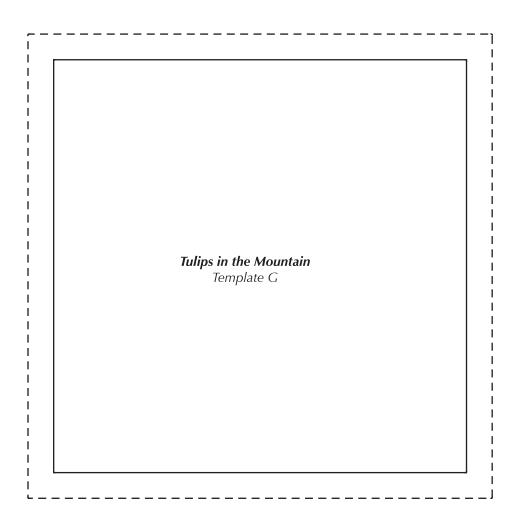

Print your chosen design/templates from the Quilters Companion website. Before printing, check the Print dialog box – it is important that in the field next to the words "Page Scaling" you have selected "None" to ensure your design/templates print out at 100%.

Copyright Universal Magazines QC121 Vol 21 No 2 May/June 2023

TULIPS IN THE MOUNTAIN

Print your chosen design/templates from the Quilters Companion website. Before printing, check the Print dialog box – it is important that in the field next to the words "Page Scaling" you have selected "None" to ensure your design/templates print out at 100%.

Copyright Universal Magazines QC121 Vol 21 No 2 May/June 2023

TULIPS IN THE MOUNTAIN