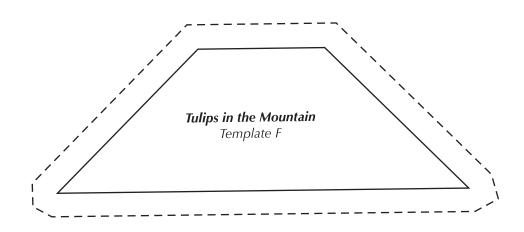

Print your chosen design/templates from the Quilters Companion website. Before printing, check the Print dialog box – it is important that in the field next to the words "Page Scaling" you have selected "None" to ensure your design/templates print out at 100%.

Copyright Universal Magazines QC121 Vol 21 No 2 May/June 2023

TULIPS IN THE MOUNTAIN

Print your chosen design/templates from the Quilters Companion website. Before printing, check the Print dialog box – it is important that in the field next to the words "Page Scaling" you have selected "None" to ensure your design/templates print out at 100%.

Copyright Universal Magazines QC121 Vol 21 No 2 May/June 2023

TULIPS IN THE MOUNTAIN