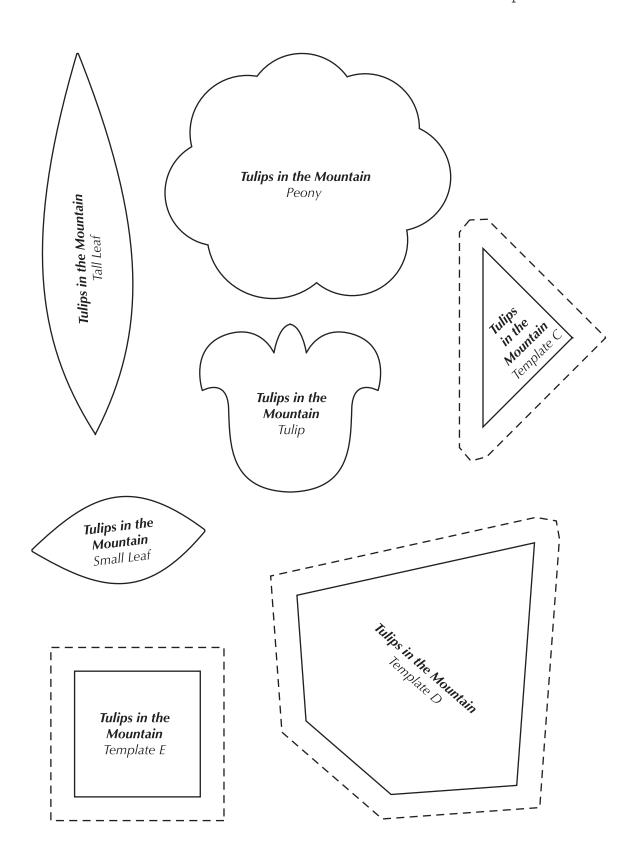

Print your chosen design/templates from the Quilters Companion website. Before printing, check the Print dialog box – it is important that in the field next to the words "Page Scaling" you have selected "None" to ensure your design/templates print out at 100%.

Copyright Universal Magazines QC121 Vol 21 No 2 May/June 2023

TULIPS IN THE MOUNTAIN

Print your chosen design/templates from the Quilters Companion website. Before printing, check the Print dialog box – it is important that in the field next to the words "Page Scaling" you have selected "None" to ensure your design/templates print out at 100%.

Copyright Universal Magazines QC121 Vol 21 No 2 May/June 2023

TULIPS IN THE MOUNTAIN