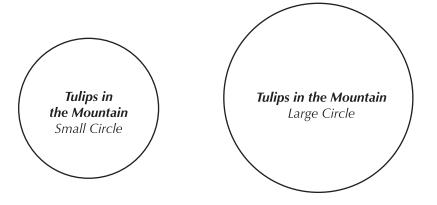

Print your chosen design/templates from the Quilters Companion website. Before printing, check the Print dialog box – it is important that in the field next to the words "Page Scaling" you have selected "None" to ensure your design/templates print out at 100%.

Copyright Universal Magazines QC121 Vol 21 No 2 May/June 2023

TULIPS IN THE MOUNTAIN

Print your chosen design/templates from the Quilters Companion website. Before printing, check the Print dialog box – it is important that in the field next to the words "Page Scaling" you have selected "None" to ensure your design/templates print out at 100%.

Copyright Universal Magazines QC121 Vol 21 No 2 May/June 2023

TULIPS IN THE MOUNTAIN