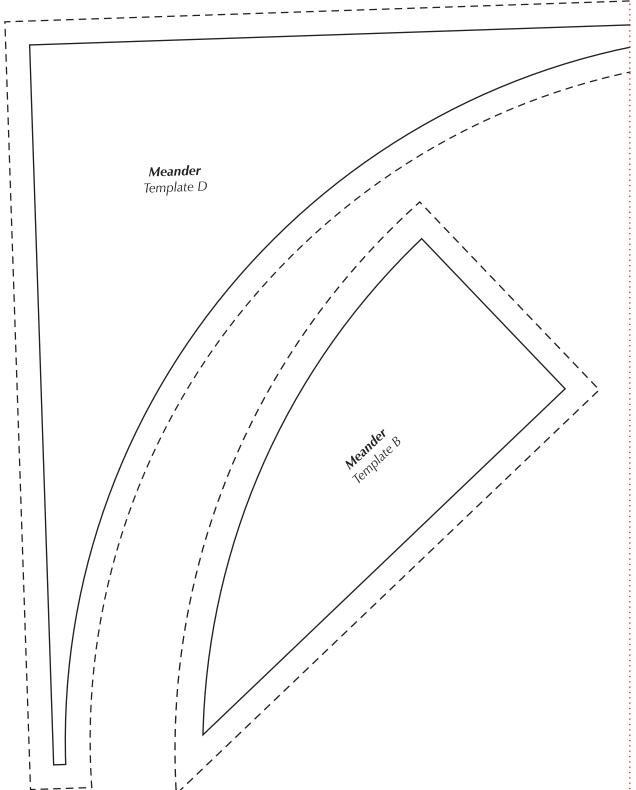

Copyright Universal Magazines QC121 Vol 21 No 2 May/June 2023

MEANDER

Print your chosen design/templates from the Quilters Companion website. Before printing, check the Print dialog box – it is important that in the field next to the words "Page Scaling" you have selected "None" to ensure your design/templates print out at 100%.