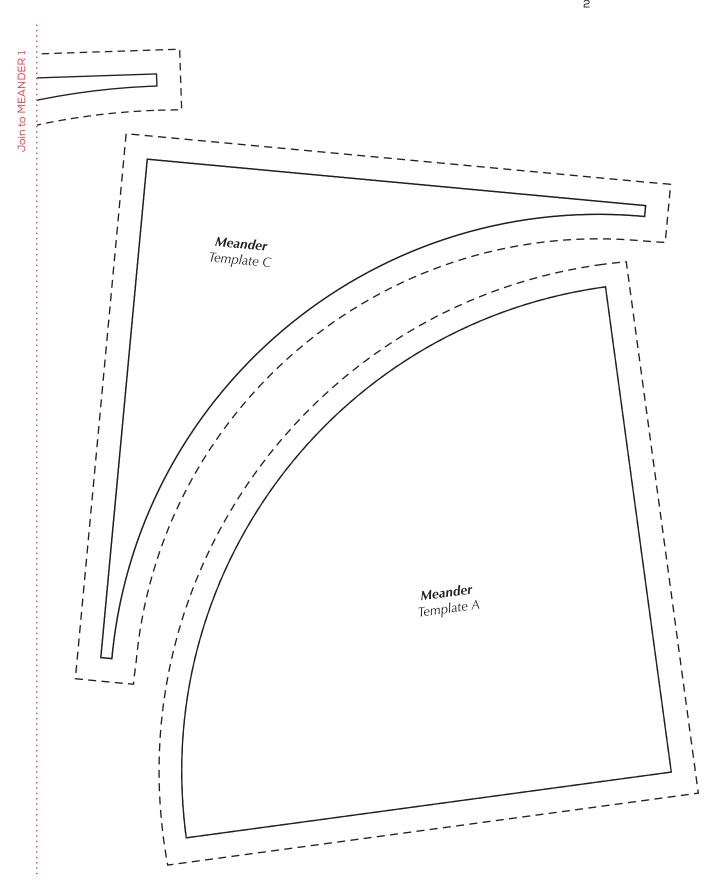

Copyright Universal Magazines QC121 Vol 21 No 2 May/June 2023

MEANDER

Join to MEANDER 2

Print your chosen design/templates from the Quilters Companion website. Before printing, check the Print dialog box – it is important that in the field next to the words "Page Scaling" you have selected "None" to ensure your design/templates print out at 100%.