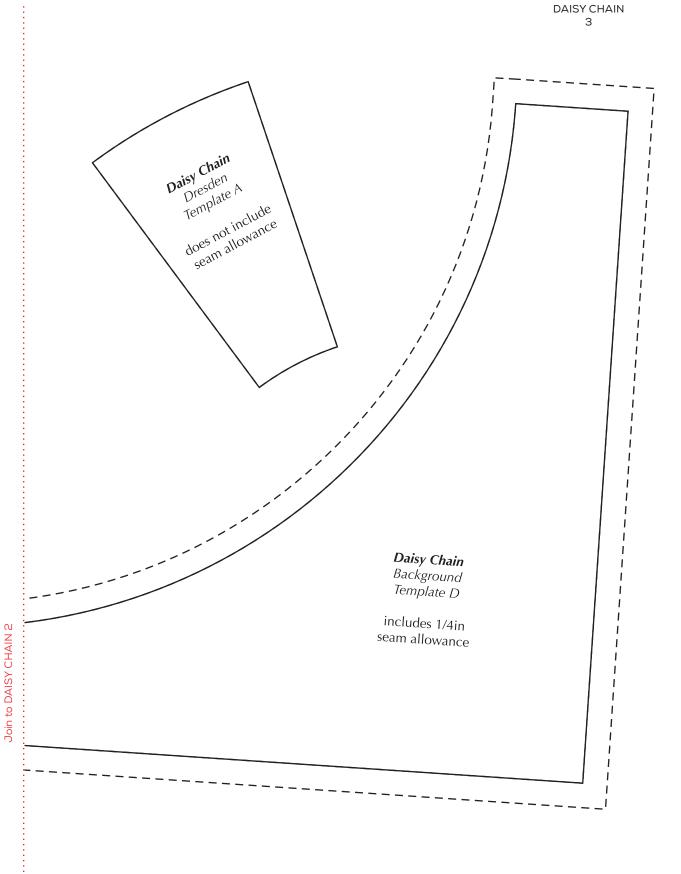

## Quilters COMPANION

Copyright Universal Magazines QC121 Vol 21 No 2 May/June 2023

Join to DAISY CHAIN 4

Print your chosen design/templates from the Quilters Companion website. Before printing, check the Print dialog box - it is important that in the field next to the words "Page Scaling" you have selected "None" to ensure your design/templates print out at 100%.