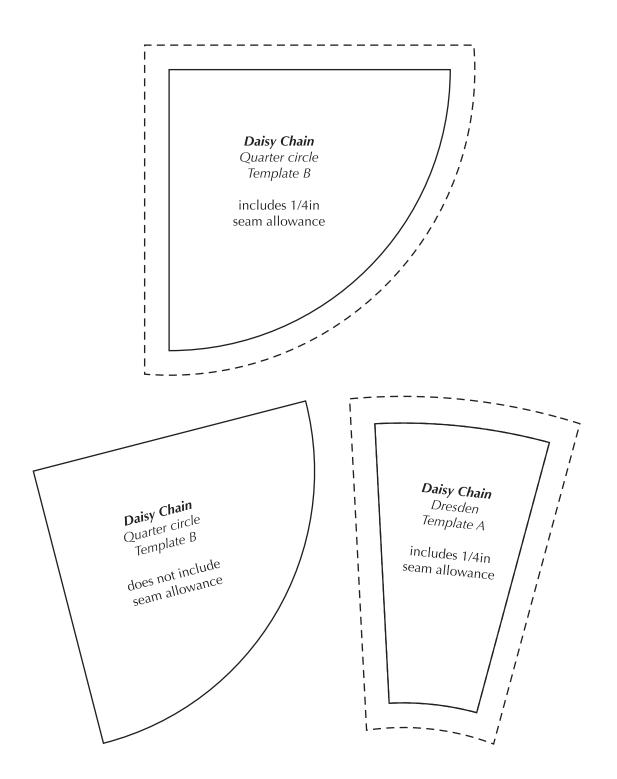

Copyright Universal Magazines QC121 Vol 21 No 2 May/June 2023

> DAISY CHAIN 1

Print your chosen design/templates from the Quilters Companion website. Before printing, check the Print dialog box – it is important that in the field next to the words "Page Scaling" you have selected "None" to ensure your design/templates print out at 100%.