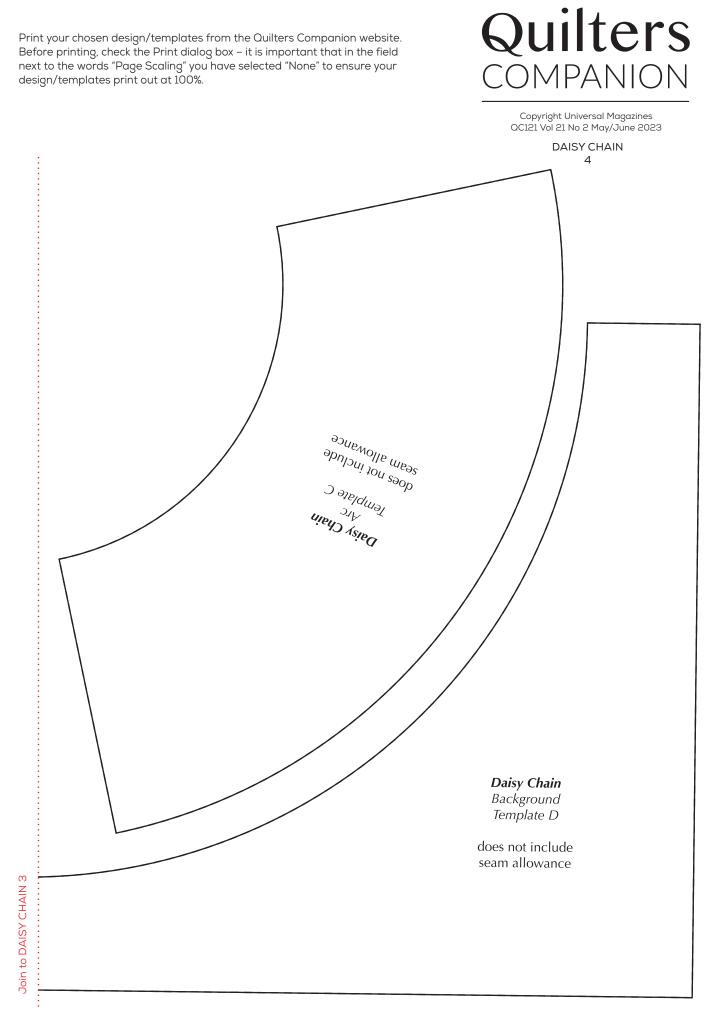

Print your chosen design/templates from the Quilters Companion website. Before printing, check the Print dialog box – it is important that in the field next to the words "Page Scaling" you have selected "None" to ensure your design/templates print out at 100%.