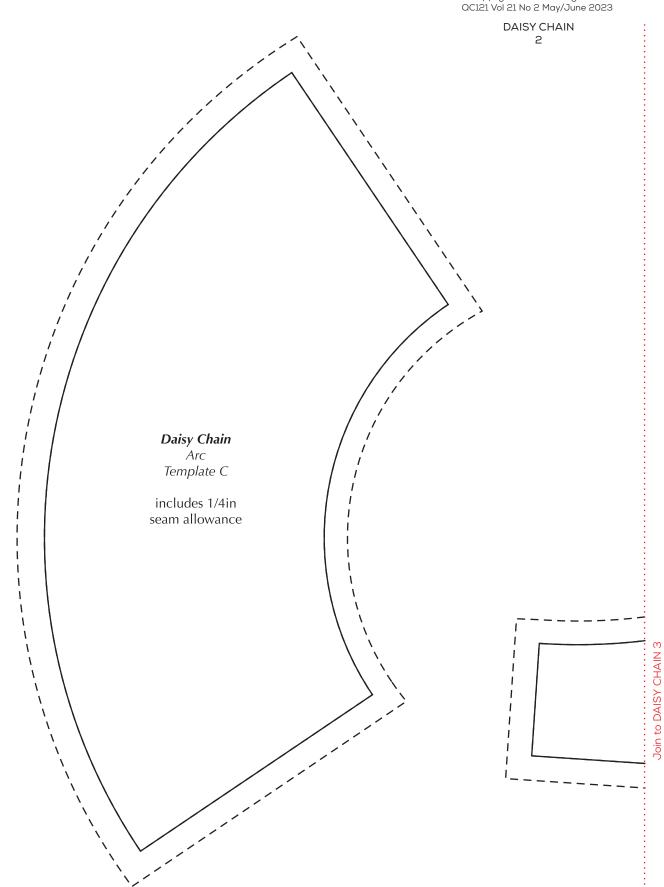

## Quilters COMPANION

Copyright Universal Magazines

Print your chosen design/templates from the Quilters Companion website. Before printing, check the Print dialog box – it is important that in the field next to the words "Page Scaling" you have selected "None" to ensure your design/templates print out at 100%.