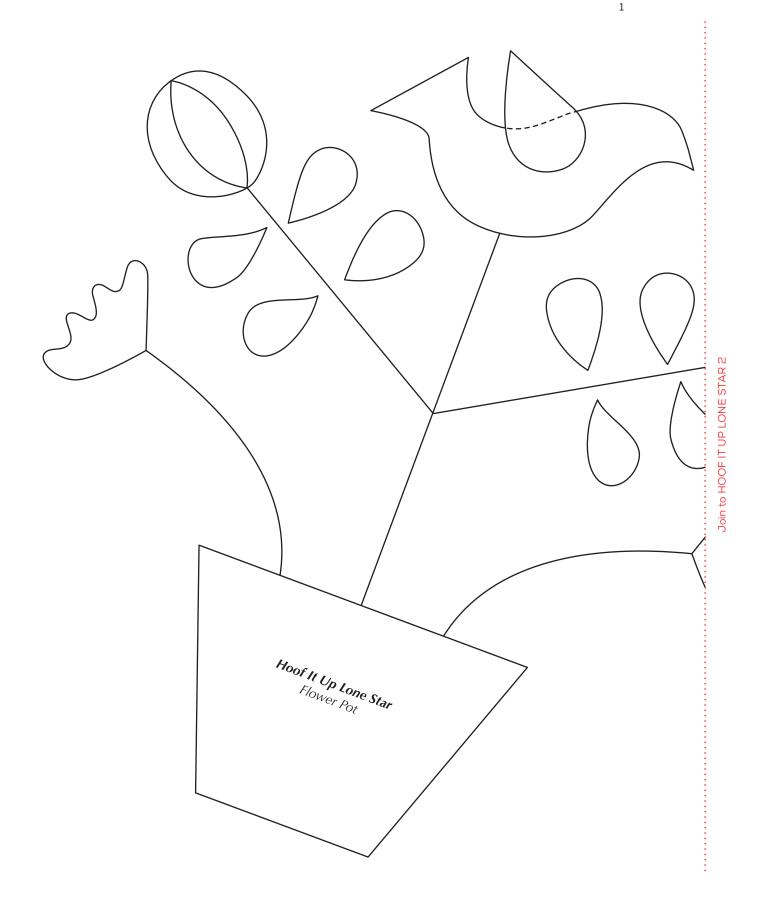

## Quilters COMPANION

Copyright Universal Magazines QC120 Vol 21 No 1 March/April 2023

HOOF IT UP LONE STAR

Print your chosen design/templates from the Quilters Companion website. Before printing, check the Print dialog box – it is important that in the field next to the words "Page Scaling" you have selected "None" to ensure your design/templates print out at 100%.