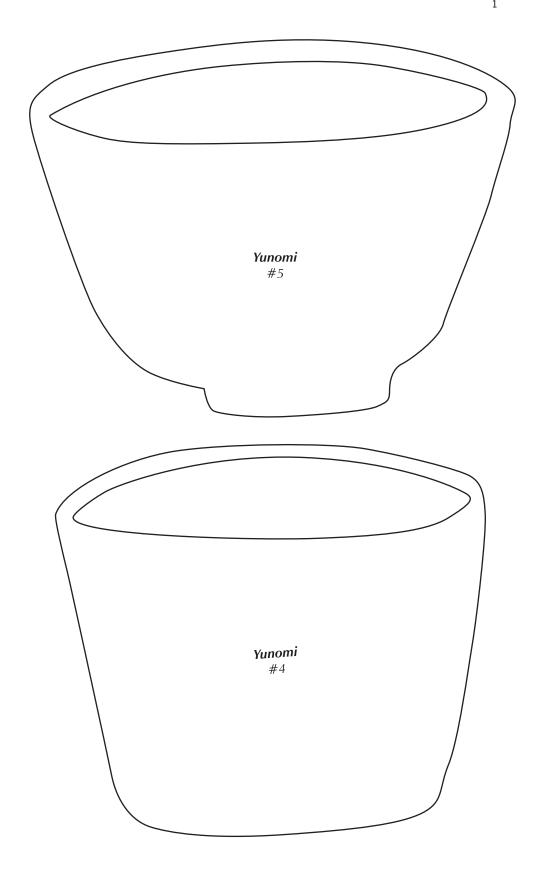

Print your chosen design/templates from the Quilters Companion website. Before printing, check the Print dialog box – it is important that in the field next to the words "Page Scaling" you have selected "None" to ensure your design/templates print out at 100%.

Copyright Universal Magazines QC119 Vol 21 No 1 January/February 2023

YUNOMI

Print your chosen design/templates from the Quilters Companion website. Before printing, check the Print dialog box – it is important that in the field next to the words "Page Scaling" you have selected "None" to ensure your design/templates print out at 100%.