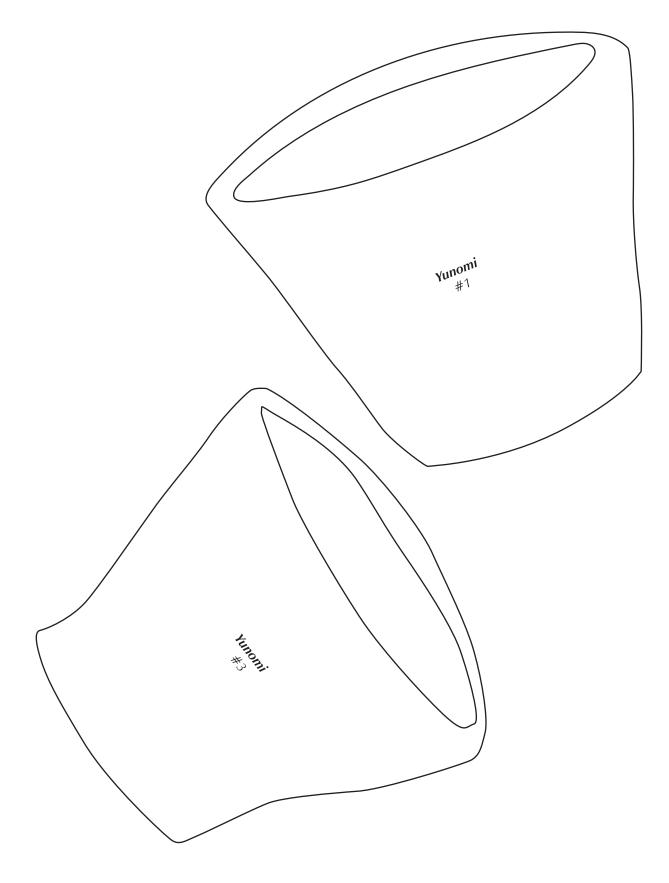

Copyright Universal Magazines QC119 Vol 21 No 1 January/February 2023

YUNOMI

Print your chosen design/templates from the Quilters Companion website. Before printing, check the Print dialog box – it is important that in the field next to the words "Page Scaling" you have selected "None" to ensure your design/templates print out at 100%.