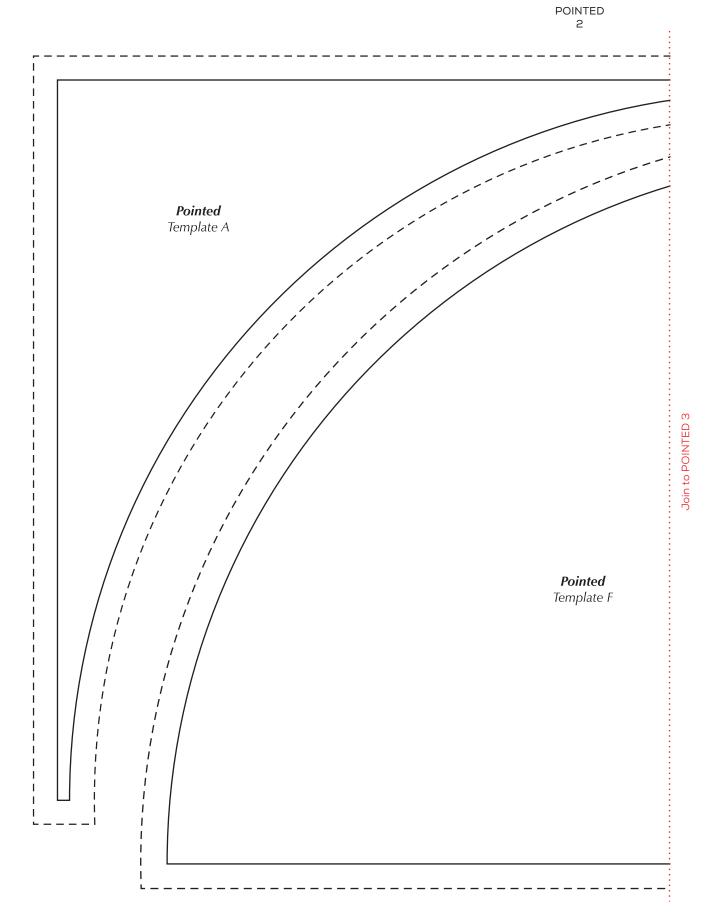

Copyright Universal Magazines QC119 Vol 21 No 1 January/February 2023 POINTED

1

Print your chosen design/templates from the Quilters Companion website. Before printing, check the Print dialog box – it is important that in the field next to the words "Page Scaling" you have selected "None" to ensure your design/templates print out at 100%.