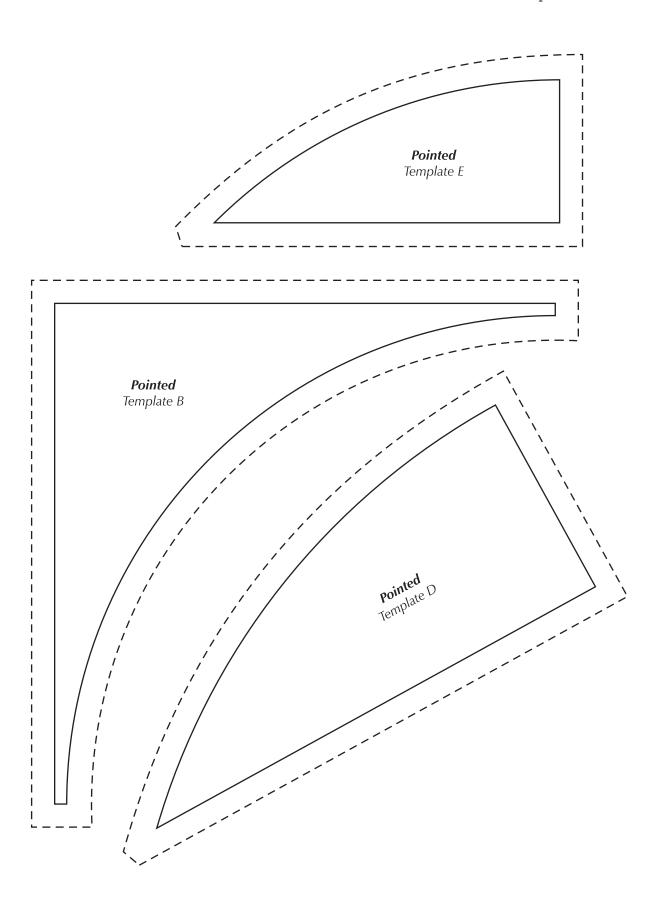

Print your chosen design/templates from the Quilters Companion website. Before printing, check the Print dialog box – it is important that in the field next to the words "Page Scaling" you have selected "None" to ensure your design/templates print out at 100%.