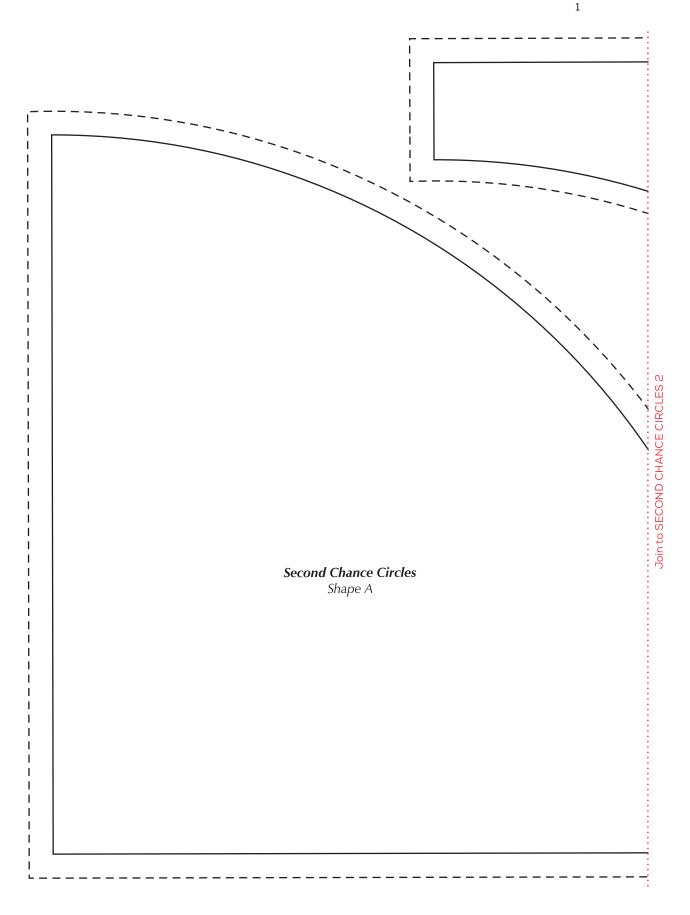

Print your chosen design/templates from the Quilters Companion website. Before printing, check the Print dialog box – it is important that in the field next to the words "Page Scaling" you have selected "None" to ensure your design/templates print out at 100%.

## SECOND CHANCE CIRCLES

Print your chosen design/templates from the Quilters Companion website. Before printing, check the Print dialog box – it is important that in the field next to the words "Page Scaling" you have selected "None" to ensure your design/templates print out at 100%.