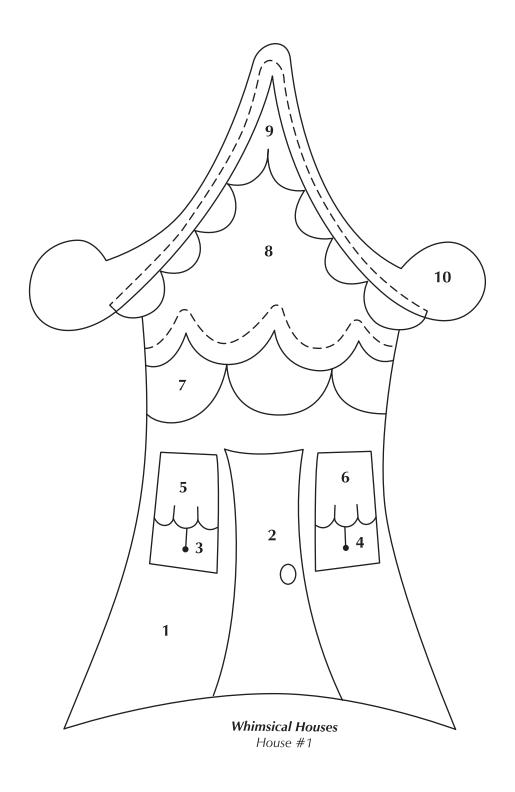

Copyright Universal Magazines QC116 Vol 20 No 4 July/August 2022

WHIMSICAL HOUSES

Join to WHIMSICAL HOUSES 8

Join to WHIMSICAL HOUSES 1

Print your chosen design/templates from the Quilters Companion website. Before printing, check the Print dialog box – it is important that in the field next to the words "Page Scaling" you have selected "None" to ensure your design/templates print out at 100%.