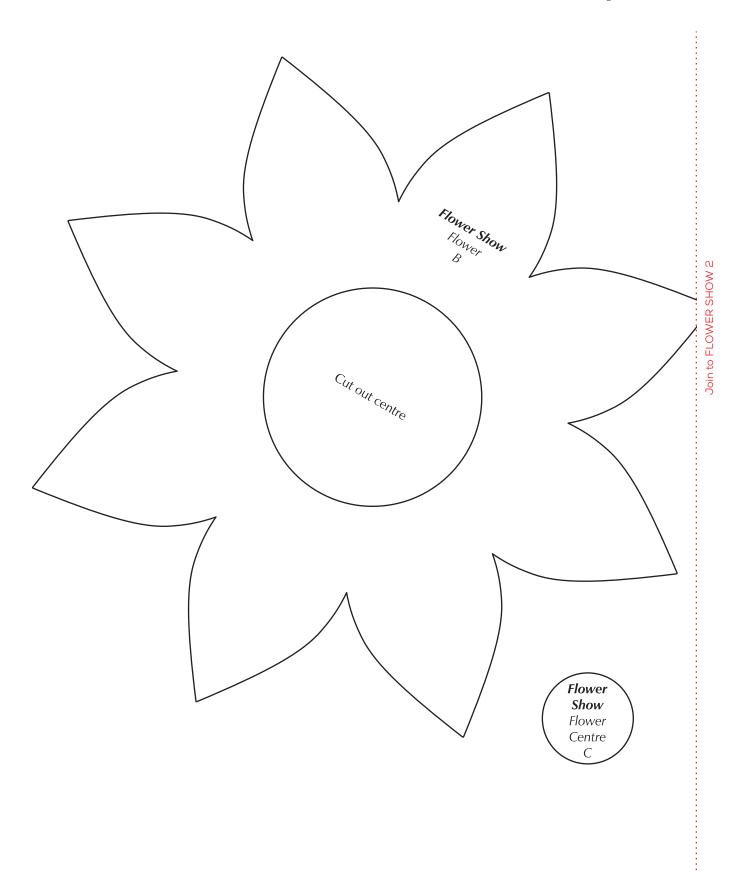

Print your chosen design/templates from the Quilters Companion website. Before printing, check the Print dialog box – it is important that in the field next to the words "Page Scaling" you have selected "None" to ensure your design/templates print out at 100%.

## Quilters COMPANION

Copyright Universal Magazines QC116 Vol 20 No 4 July/August 2022 FLOWER SHOW

1

Print your chosen design/templates from the Quilters Companion website. Before printing, check the Print dialog box – it is important that in the field next to the words "Page Scaling" you have selected "None" to ensure your design/templates print out at 100%.