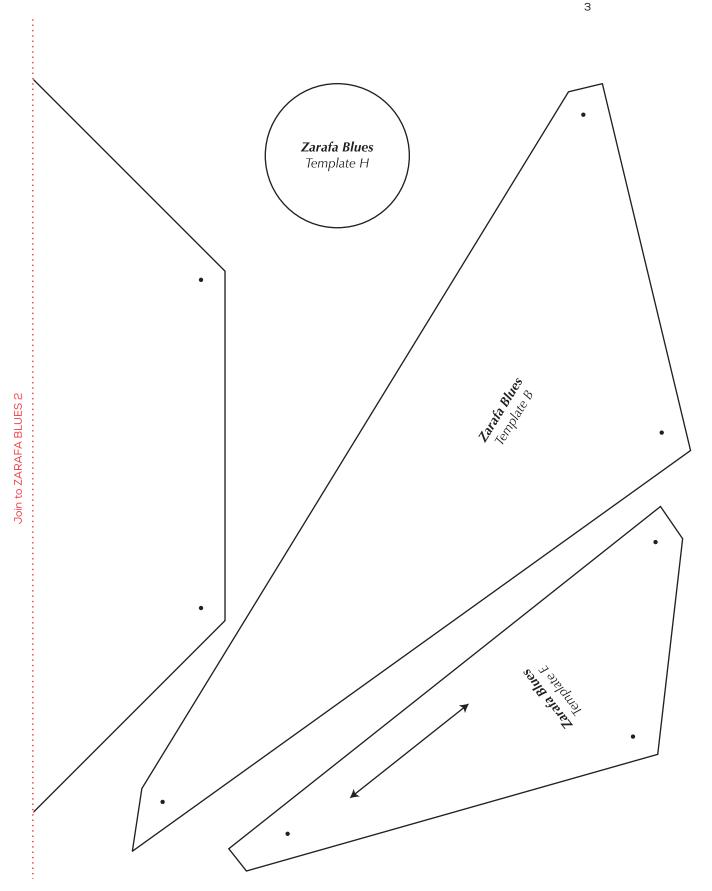

your design/templates print out at 100%.



Copyright Universal Magazines QC115 Vol 20 No 3 May/June 2022

ZARAFA BLUES



C115 Vol 20 No 3 May/June 2022 ZARAFA BLUES 2

Print your chosen design/templates from the Quilters Companion website. Before printing, check the Print dialog box – it is important that in the field next to the words "Page Scaling" you have selected "None" to ensure your design/templates print out at 100%.





next to th design/te

Print your chosen design/templates from the Quilters Companion website. Before printing, check the Print dialog box – it is important that in the field next to the words "Page Scaling" you have selected "None" to ensure your design/templates print out at 100%.



Copyright Universal Magazines QC115 Vol 20 No 3 May/June 2022

ZARAFA BLUES



Print your chosen design/templates from the Quilters Companion website. Before printing, check the Print dialog box – it is important that in the field next to the words "Page Scaling" you have selected "None" to ensure your design/templates print out at 100%.



Copyright Universal Magazines QC115 Vol 20 No 3 May/June 2022

ZARAFA BLUES