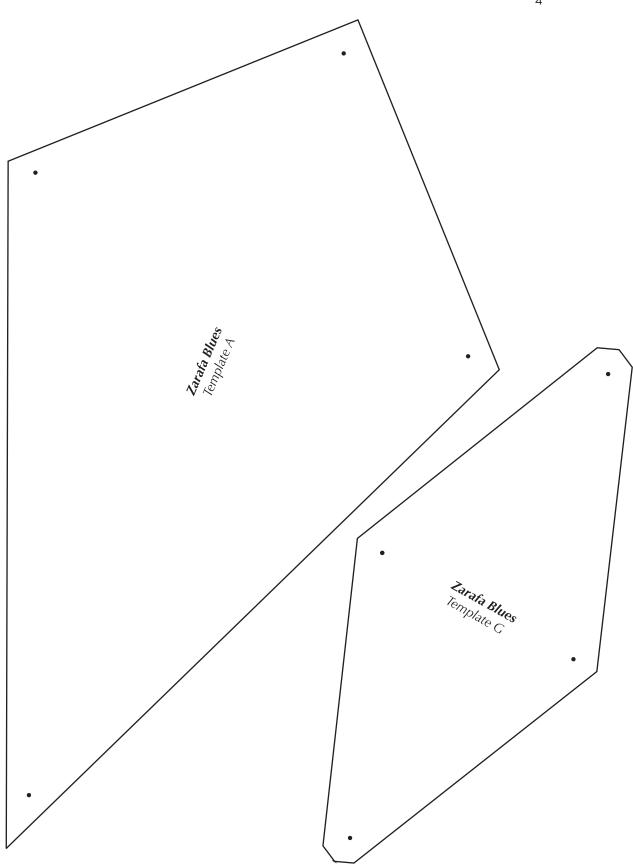

Print your chosen design/templates from the Quilters Companion website. Before printing, check the Print dialog box – it is important that in the field next to the words "Page Scaling" you have selected "None" to ensure your design/templates print out at 100%.