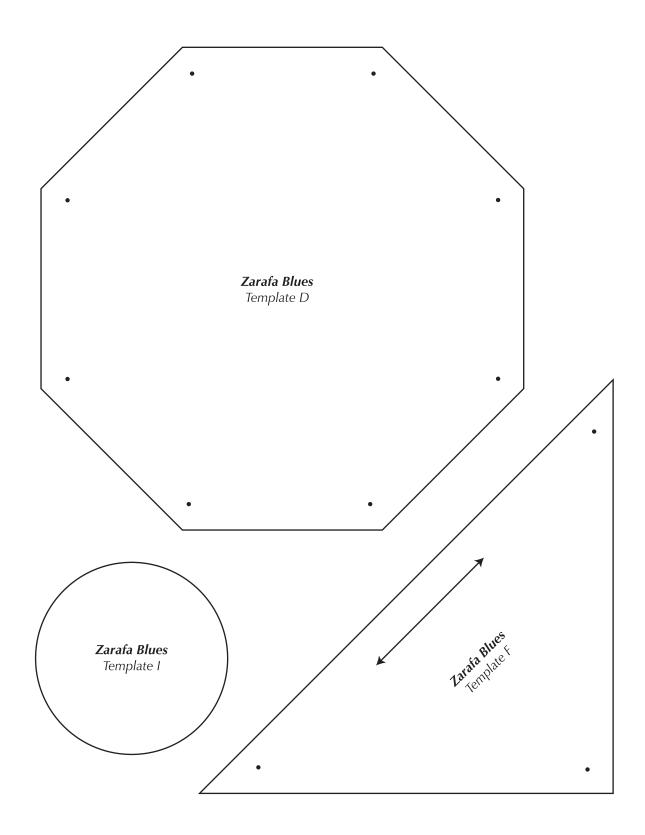

Print your chosen design/templates from the Quilters Companion website. Before printing, check the Print dialog box – it is important that in the field next to the words "Page Scaling" you have selected "None" to ensure your design/templates print out at 100%.