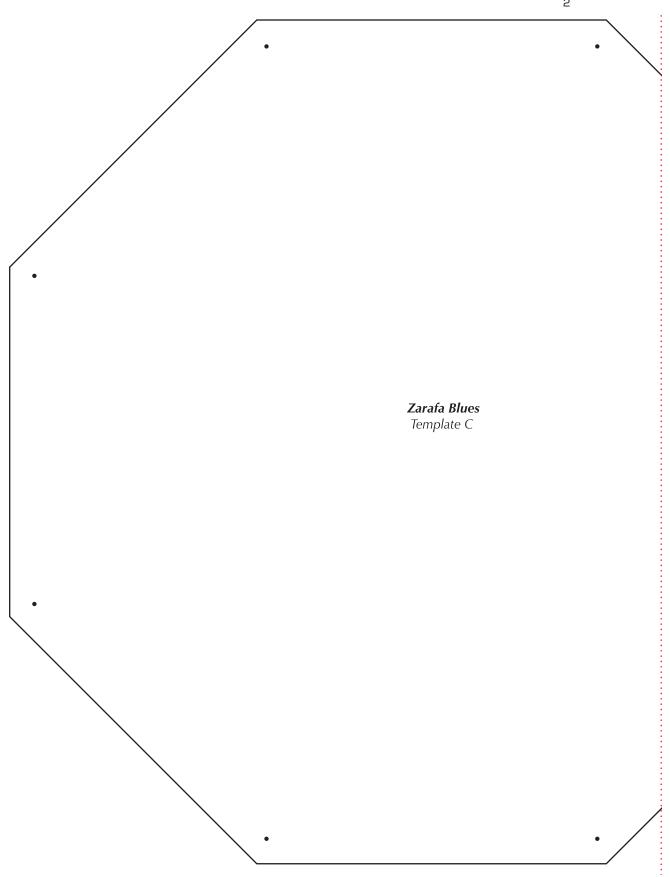

Copyright Universal Magazines QC115 Vol 20 No 3 May/June 2022

ZARAFA BLUES

Print your chosen design/templates from the Quilters Companion website. Before printing, check the Print dialog box – it is important that in the field next to the words "Page Scaling" you have selected "None" to ensure your design/templates print out at 100%.