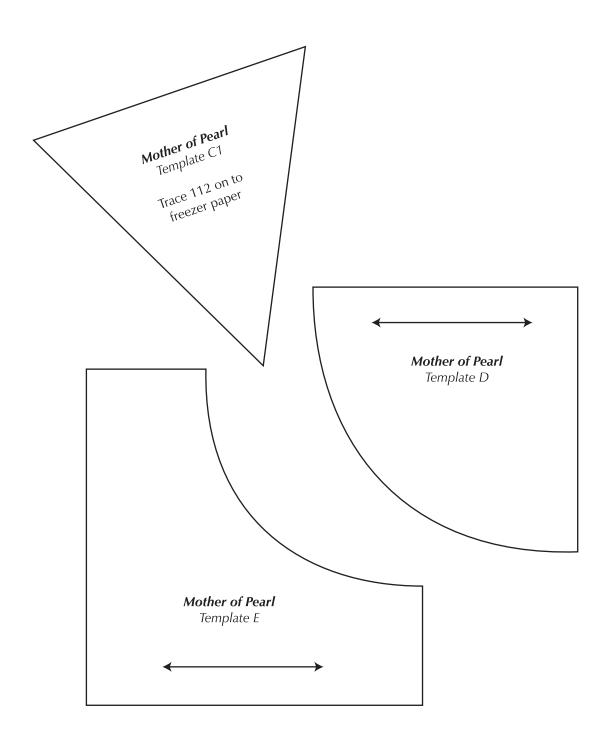

Print your chosen design/templates from the Quilters Companion website. Before printing, check the Print dialog box – it is important that in the field next to the words "Page Scaling" you have selected "None" to ensure your design/templates print out at 100%.

Copyright Universal Magazines QC115 Vol 20 No 3 May/June 2022

MOTHER OF PEARL

Print your chosen design/templates from the Quilters Companion website. Before printing, check the Print dialog box – it is important that in the field next to the words "Page Scaling" you have selected "None" to ensure your design/templates print out at 100%.

Copyright Universal Magazines QC115 Vol 20 No 3 May/June 2022

MOTHER OF PEARL