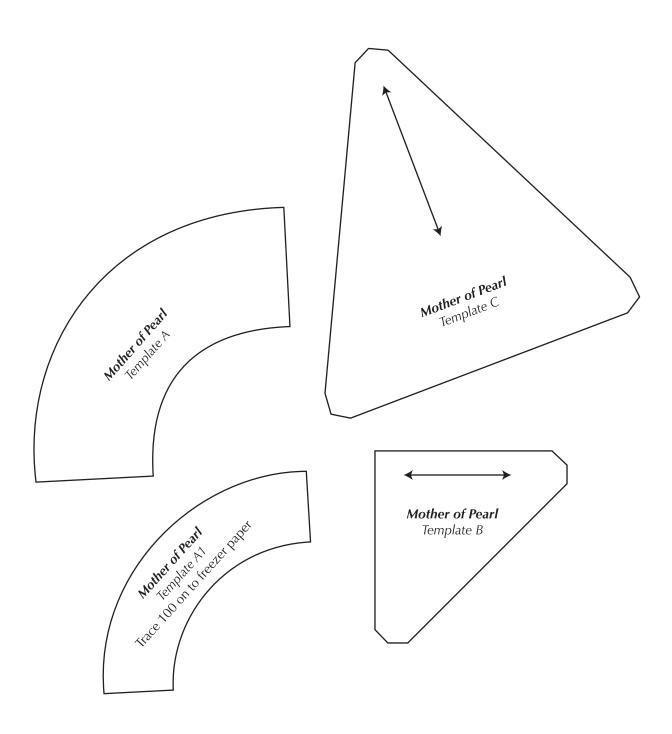

Print your chosen design/templates from the Quilters Companion website. Before printing, check the Print dialog box – it is important that in the field next to the words "Page Scaling" you have selected "None" to ensure your design/templates print out at 100%.

Copyright Universal Magazines QC115 Vol 20 No 3 May/June 2022

MOTHER OF PEARL

Print your chosen design/templates from the Quilters Companion website. Before printing, check the Print dialog box – it is important that in the field next to the words "Page Scaling" you have selected "None" to ensure your design/templates print out at 100%.

Copyright Universal Magazines QC115 Vol 20 No 3 May/June 2022

MOTHER OF PEARL