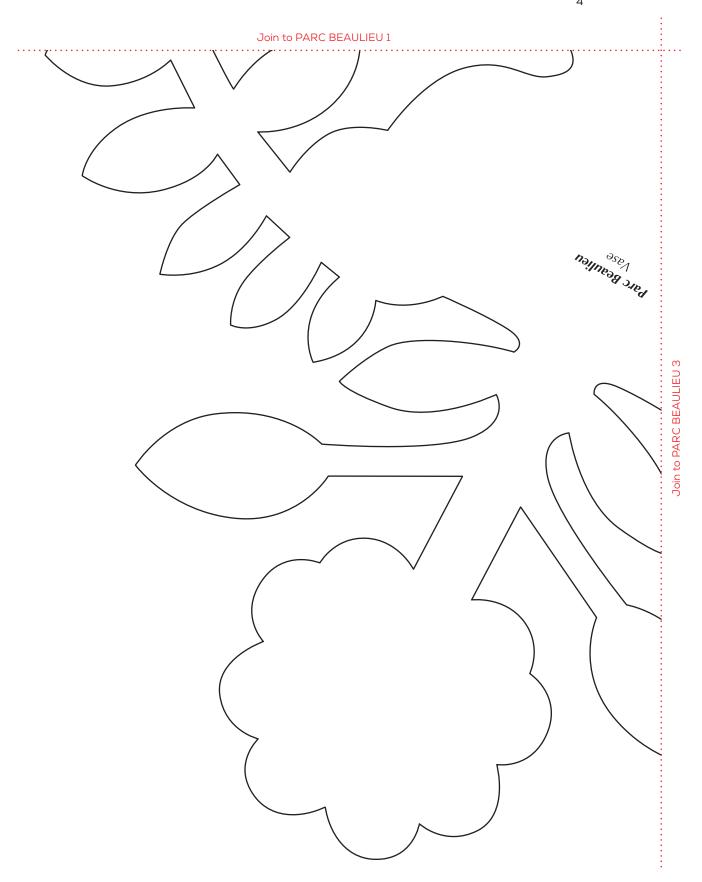

Copyright Universal Magazines QC114 Vol 20 No 2 March/April 2022

PARC BEAULIEU

Print your chosen design/templates from the Quilters Companion website. Before printing, check the Print dialog box – it is important that in the field next to the words "Page Scaling" you have selected "None" to ensure your design/templates print out at 100%.