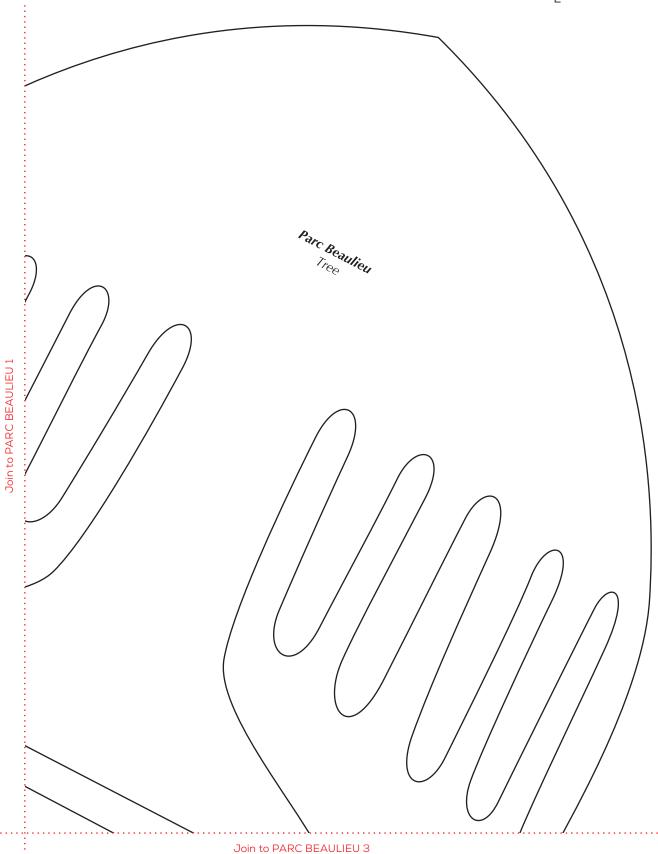

Copyright Universal Magazines QC114 Vol 20 No 2 March/April 2022

PARC BEAULIEU

Print your chosen design/templates from the Quilters Companion website. Before printing, check the Print dialog box – it is important that in the field next to the words "Page Scaling" you have selected "None" to ensure your design/templates print out at 100%.