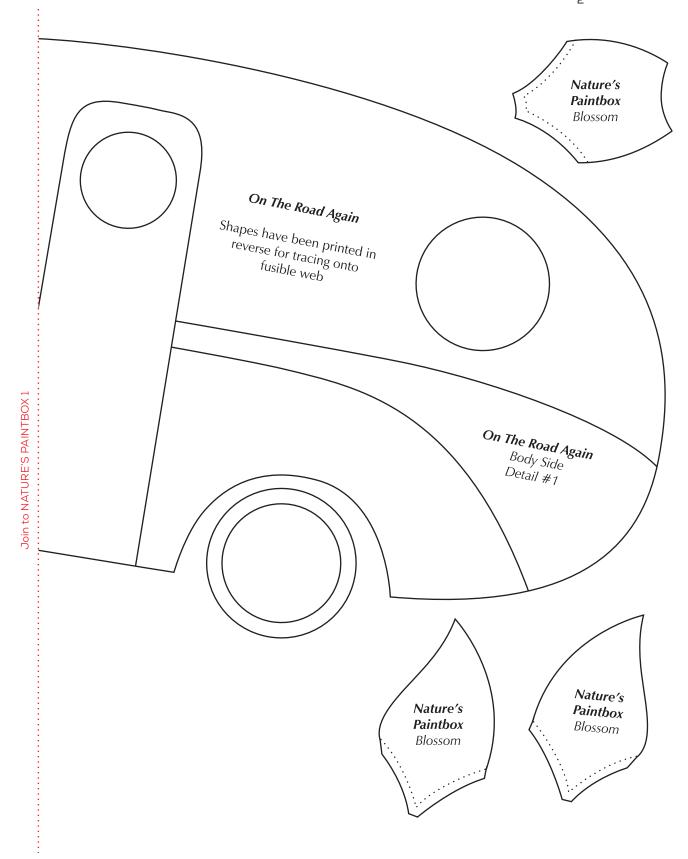

## Quilters COMPANION

Copyright Universal Magazines QC114 Vol 20 No 2 March/April 2022

NATURE'S PAINTBOX 2

Print your chosen design/templates from the Quilters Companion website. Before printing, check the Print dialog box – it is important that in the field next to the words "Page Scaling" you have selected "None" to ensure your design/templates print out at 100%.