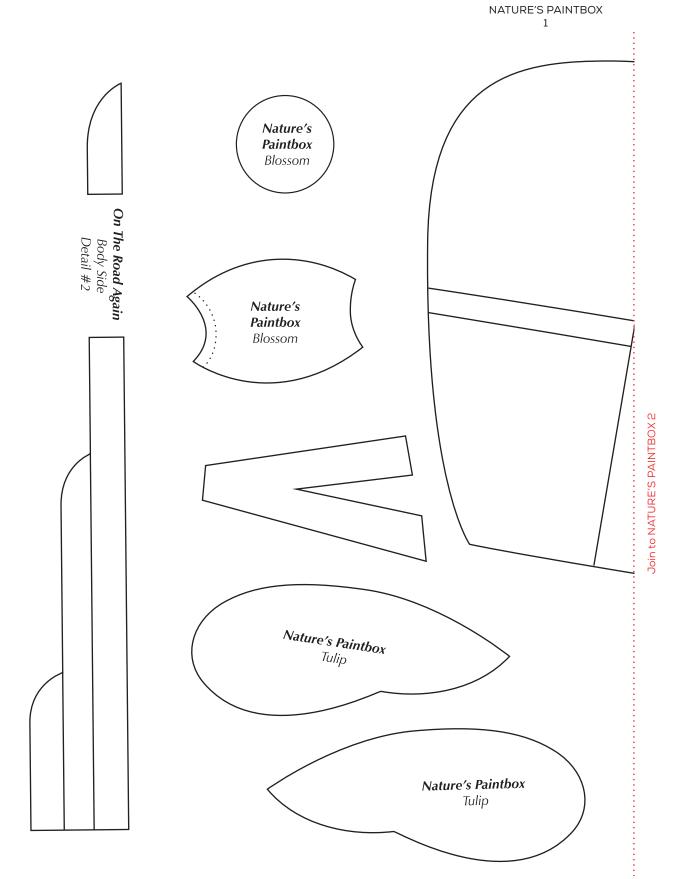

Print your chosen design/templates from the Quilters Companion website. Before printing, check the Print dialog box – it is important that in the field next to the words "Page Scaling" you have selected "None" to ensure your design/templates print out at 100%.