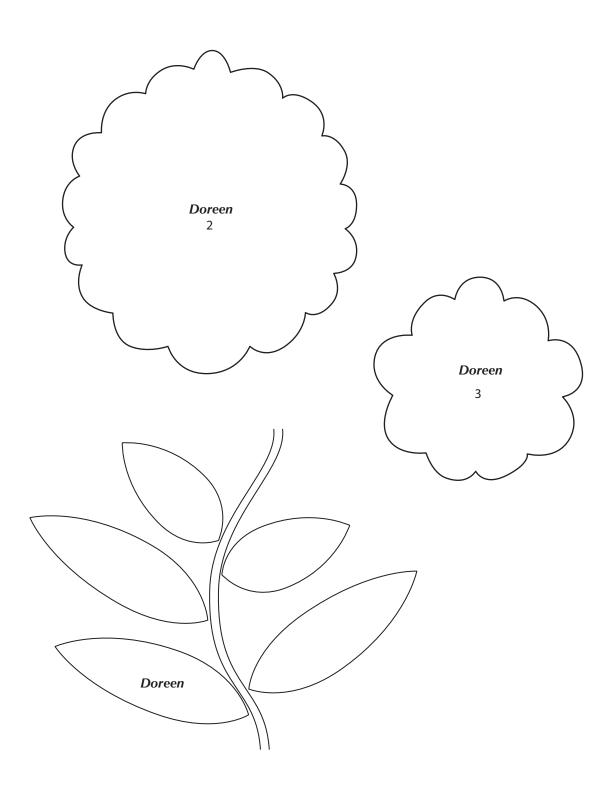

$\label{print:pour chosen design/templates from the Quilters Companion website. \\$ Before printing, check the Print dialog box – it is important that in the field next to the words "Page Scaling" you have selected "None" to ensure your design/templates print out at 100%.