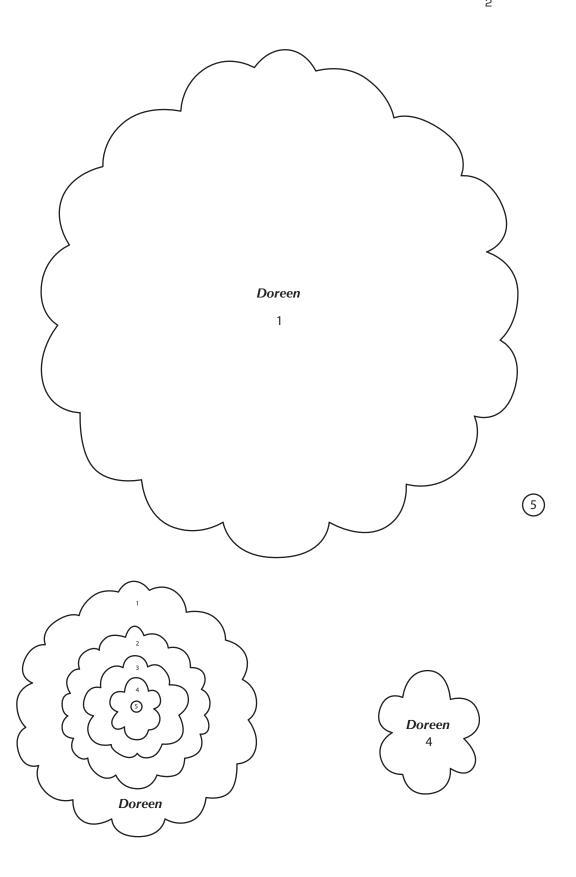

Copyright Universal Magazines QC114 Vol 20 No 2 March/April 2022

DOREEN

Print your chosen design/templates from the Quilters Companion website. Before printing, check the Print dialog box – it is important that in the field next to the words "Page Scaling" you have selected "None" to ensure your design/templates print out at 100%.

Copyright Universal Magazines QC114 Vol 20 No 2 March/April 2022

DOREEN