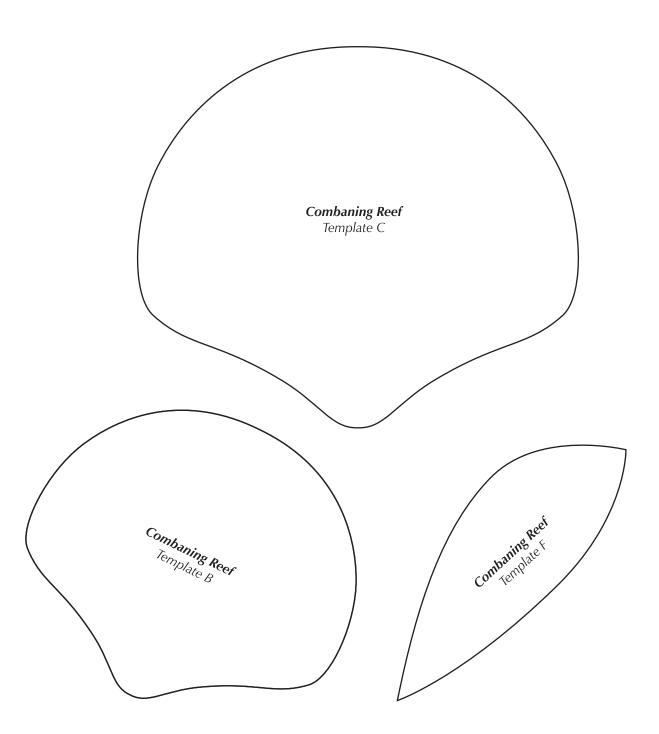

Print your chosen design/templates from the Quilters Companion website. Before printing, check the Print dialog box – it is important that in the field next to the words "Page Scaling" you have selected "None" to ensure your design/templates print out at 100%.

Copyright Universal Magazines QC114 Vol 20 No 2 March/April 2022

COMBANING REEF

Print your chosen design/templates from the Quilters Companion website. Before printing, check the Print dialog box – it is important that in the field next to the words "Page Scaling" you have selected "None" to ensure your design/templates print out at 100%.