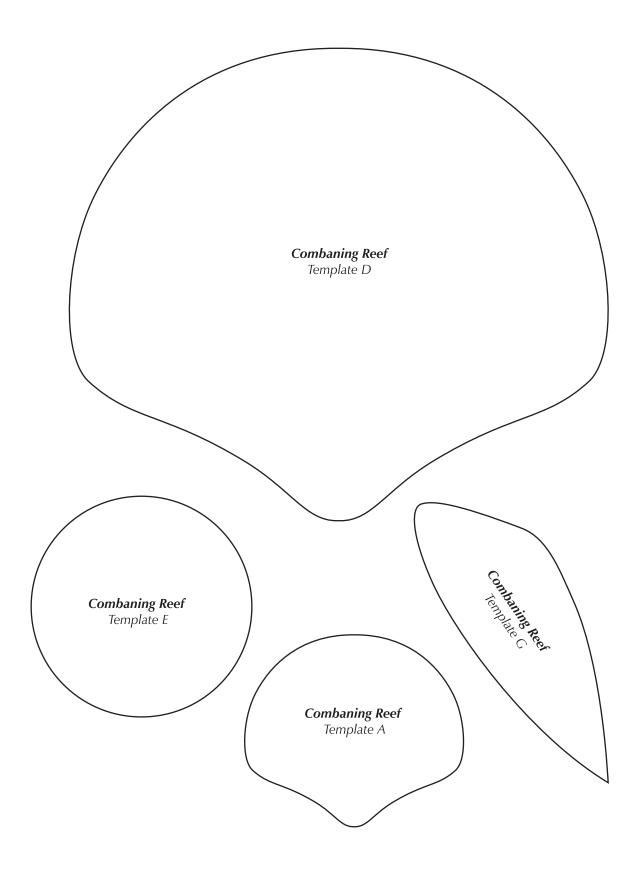

Copyright Universal Magazines QC114 Vol 20 No 2 March/April 2022

COMBANING REEF

Print your chosen design/templates from the Quilters Companion website. Before printing, check the Print dialog box – it is important that in the field next to the words "Page Scaling" you have selected "None" to ensure your design/templates print out at 100%.